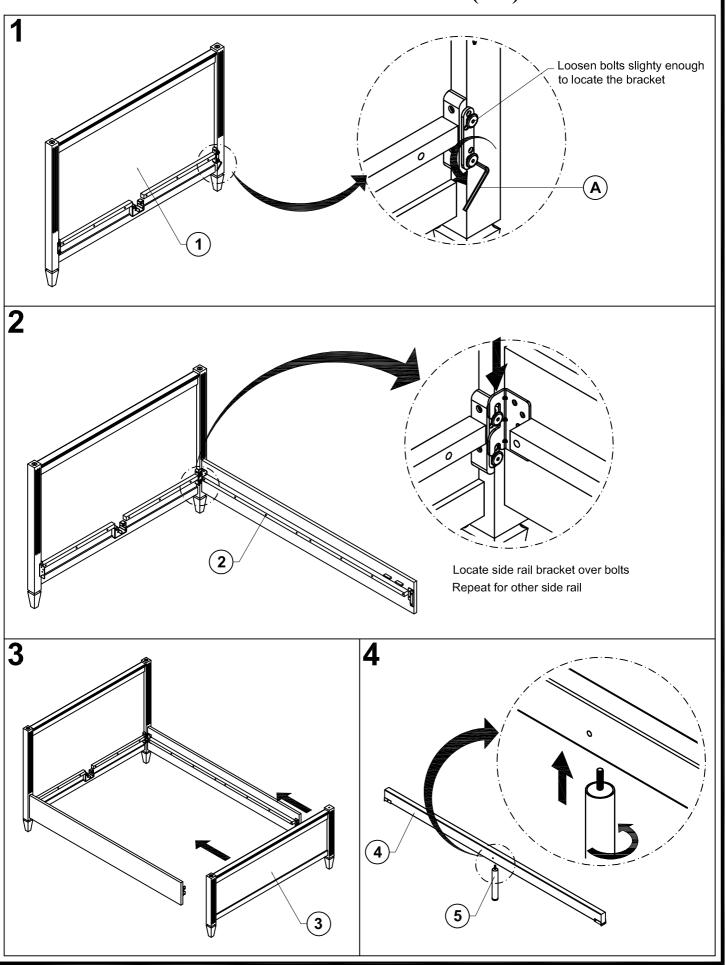

PRODUCT SAFETY

- All assembly fastenings should always be tightened properly and care should be taken that no fittings are loose
- Periodically check and ensure that all components are in their proper position, free from damage, and that all
  connectors are tight

### **PRODUCT CARE**

- Wipe clean using a soft damp cloth followed by dry cloth
- Do not use abrasives or cleaning product which may contain ammonia or solvents
- Take care when handling or moving the furniture. Careless handling can damage wooden furniture, try to lift rather than drag
- Do not jump or stand on product

### **ASSEMBLY**

• Please use Allen key (included) to assemble the Verona King Size Bed (5.0')





# ASSEMBLY INSTRUCTIONS VERONA KING SIZE BED (5.0')



# ASSEMBLY INSTRUCTIONS VERONA KING SIZE BED (5.0')



## ASSEMBLY INSTRUCTIONS VERONA KING SIZE BED (5.0')