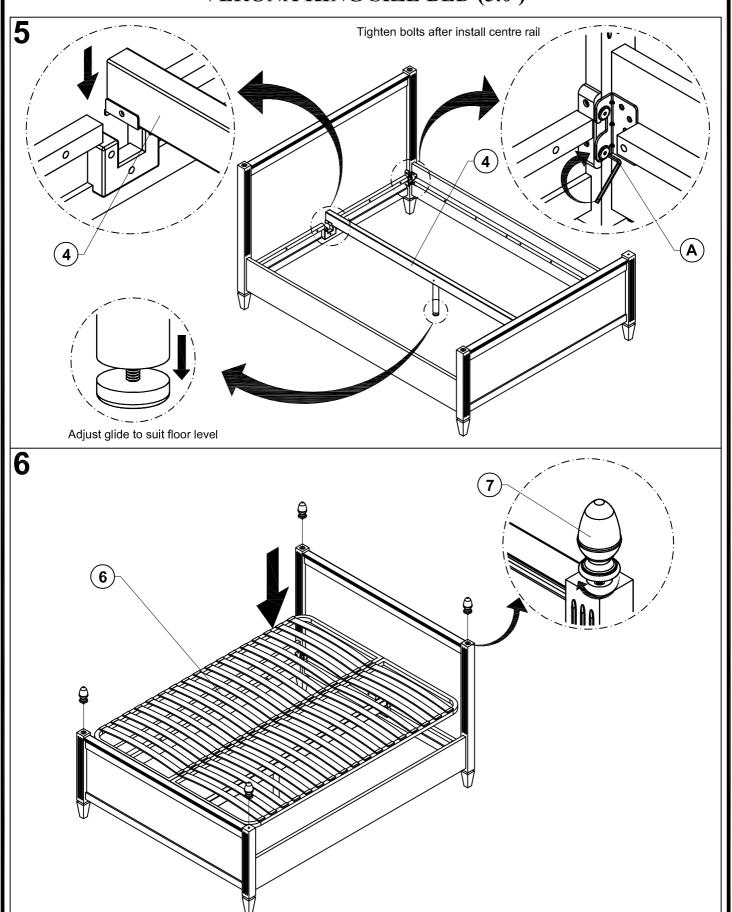

be tightened properly and care should be taken that no fittings are loose
- Periodically check and ensure that all components are in their proper position, free from damage, and that all
  connectors are tight

### **PRODUCT CARE**

- Wipe clean using a soft damp cloth followed by dry cloth
- Do not use abrasives or cleaning product which may contain ammonia or solvents
- Take care when handling or moving the furniture. Careless handling can damage wooden furniture, try to lift rather than drag
- Do not jump or stand on product

### **ASSEMBLY**

• Please use Allen key (included) to assemble the Verona King Size Bed (5.0')





# ASSEMBLY INSTRUCTIONS VERONA KING SIZE BED (5.0')



# ASSEMBLY INSTRUCTIONS VERONA KING SIZE BED (5.0')



## ASSEMBLY INSTRUCTIONS VERONA KING SIZE BED (5.0')