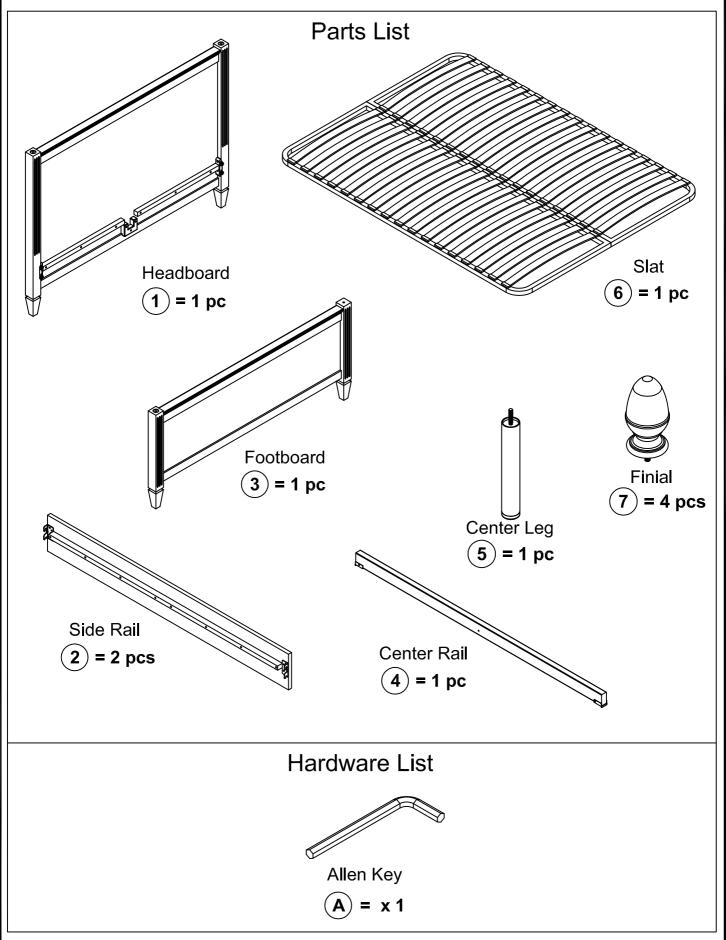

, keep small children clear of the assembly area

#### PRODUCT SAFETY

- All assembly fastenings should always be tightened properly and care should be taken that no fittings are loose
- Periodically check and ensure that all components are in their proper position, free from damage, and that all
  connectors are tight

### **PRODUCT CARE**

- Wipe clean using a soft damp cloth followed by dry cloth
- Do not use abrasives or cleaning product which may contain ammonia or solvents
- Take care when handling or moving the furniture. Careless handling can damage wooden furniture, try to lift rather than drag
- Do not jump or stand on product

### **ASSEMBLY**

• Please use Allen key (included) to assemble the Verona King Size Bed (5.0')





# ASSEMBLY INSTRUCTIONS VERONA KING SIZE BED (5.0')



# ASSEMBLY INSTRUCTIONS VERONA KING SIZE BED (5.0')



## ASSEMBLY INSTRUCTIONS VERONA KING SIZE BED (5.0')